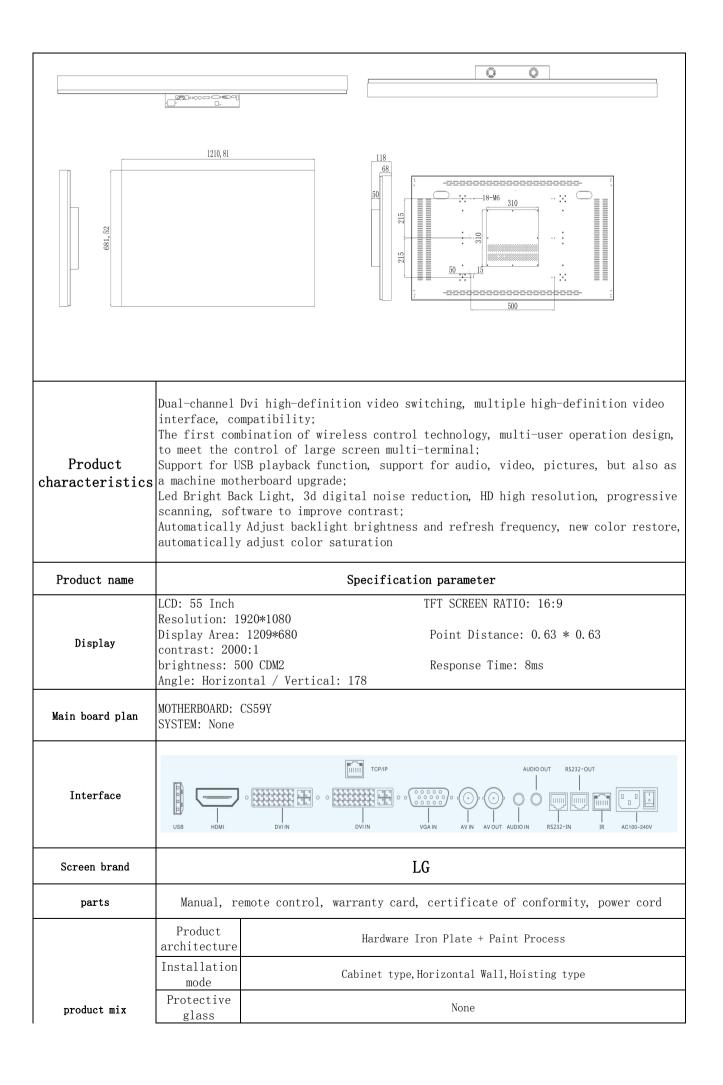

Shenzhen Yaxunda LCD Display Equipment Co., Ltd

Model: PJ-B551P

Version number: V6L

55-inch video wall 0.88mm

Product size

1210\*681\*118 1 \* w \* t (mm)

Aplication Pictures

|                    | weight                | 35. 5kg                                                                                      |
|--------------------|-----------------------|----------------------------------------------------------------------------------------------|
|                    | Product size          | 1210*681*118 (mm)                                                                            |
|                    | Packing<br>dimensions | 1360*840*380 (mm)                                                                            |
|                    | SPLICE<br>assembly    | Any line X any column                                                                        |
|                    | Input Signal          | USB/HDMI/DVI/VGA/AV/AUDIO/RS232/UR                                                           |
|                    | Control Mode          | RS232/TCP/IP/Remote control                                                                  |
| Working parameters | Bezel                 | 0.88MM                                                                                       |
|                    | work<br>environment   | Operating temperature: 0 $^{\circ}$ C to + 60 $^{\circ}$ c operating humidity: 10% to $90\%$ |
|                    | Power Supply          | AC110~240V 60HZ                                                                              |
|                    | power                 | 170W                                                                                         |